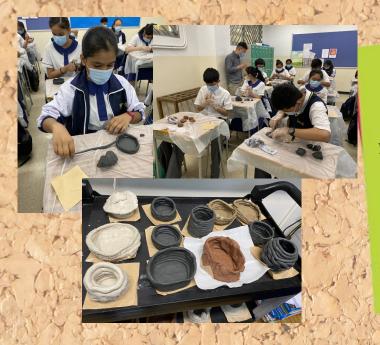

# Pottery Making Workshop

Integrating NCS students into the local culture has been one of our major aims. There isn't a better way to do it than having some hand-on activities like the Pottery Making Workshop. Our students got a lot of fun creating their own pottery.