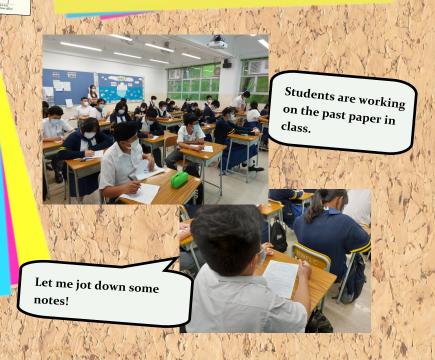

# Exam Revision Tutorial

To ensure that our students are well-prepared for the exam, the school organized exam revision tutorials, in which they would revisit key concepts and studied past papers. Here are a few snapshots of the students listening attentively during the tutorials.